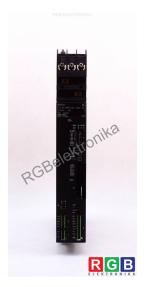

## Repair SM 5/10-TC 060839-201 BOSCH REXROTH

We will repair every BOSCH REXROTH device. If you cannot find the device that interests you, please contact us. We collect the devices free of charge via a courier or in person, thanks to which we are able to carry out the repair within several hours. We will diagnose your equipment for free, and if you do not decide on our service, you will not incur any costs. We offer 24 months warranty for all completed repairs. We are available 24/7, also at weekends and on holidays. Call us 24/7: +48 71 750 09 77 and receive immediate help.

## **SPECIFICATIONS**

MANUFACTURER BOSCH REXROTH MODEL SM 5/10-TC 060839-201 CATEGORY Servoamplifiers and inverters SERIES SM SERVO MODULE